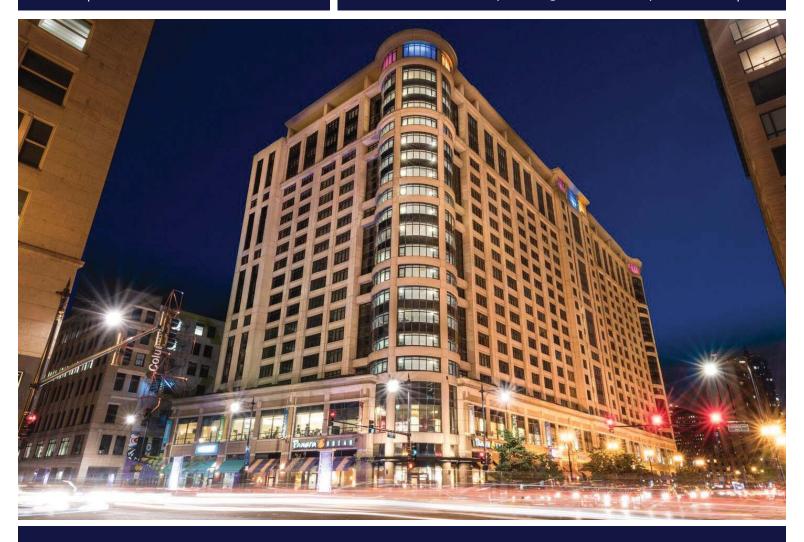

# University Center Chicago

525 S. State Street | Chicago, IL 60605 | South Loop

- Join 30K SF of retail located on the corner of Congress Parkway and State Street in the South Loop
- ±3,200 SF available
- Over 500 student housing units in the building with minimal vacancies
- High density residential area with heavy pedestrian traffic
- Co-tenants include Panda Express, Panera Bread,
  Wingstop, 7-Eleven, Athletico, Blaze Pizza, Epic Burger