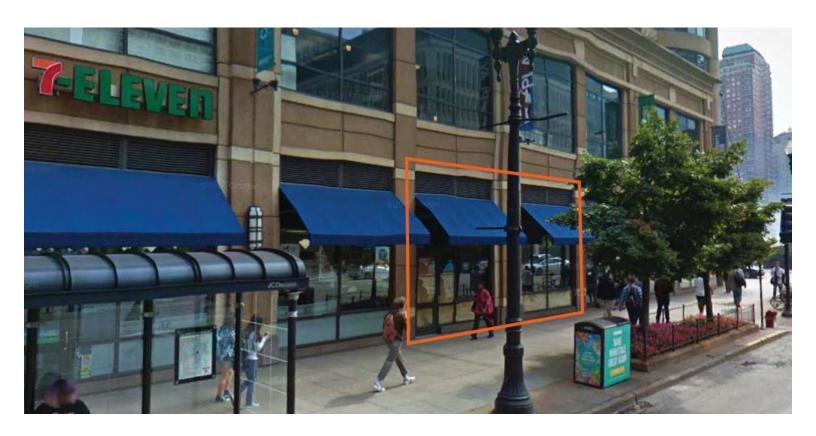

# University Center Chicago

525 S. State Street | Chicago, IL 60605 | South Loop

- Join 30K SF of retail located on the corner of Congress Parkway and State Street in the South Loop
- ±3,200 SF available
- Over 500 student housing units in the building with minimal vacancies
- High density residential area with heavy pedestrian traffic
- Co-tenants include Panda Express, Panera Bread,
  Wingstop, 7-Eleven, Athletico, Blaze Pizza, Epic Burger