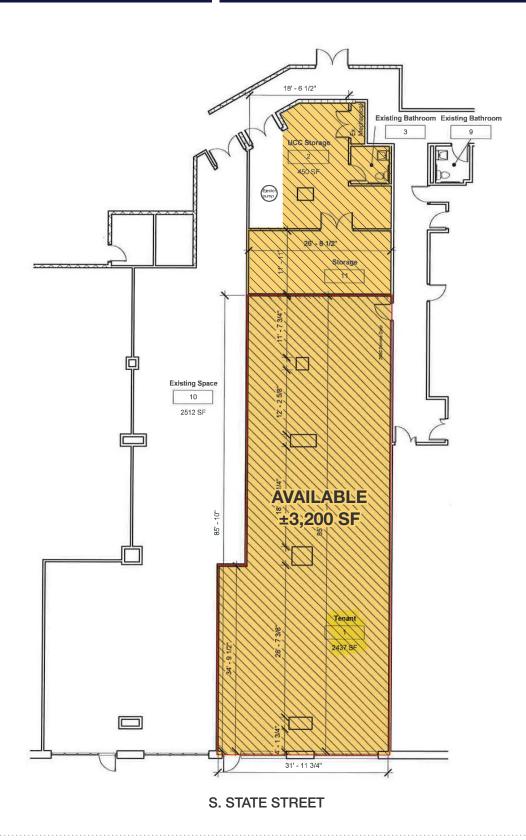

# University Center Chicago

525 S. State Street | Chicago, IL 60605 | South Loop

- Join 30K SF of retail located on the corner of Congress Parkway and State Street in the South Loop
- ±3,200 SF available
- Over 500 student housing units in the building with minimal vacancies
- High density residential area with heavy pedestrian traffic
- Co-tenants include Panda Express, Panera Bread,
  Wingstop, 7-Eleven, Athletico, Blaze Pizza, Epic Burger