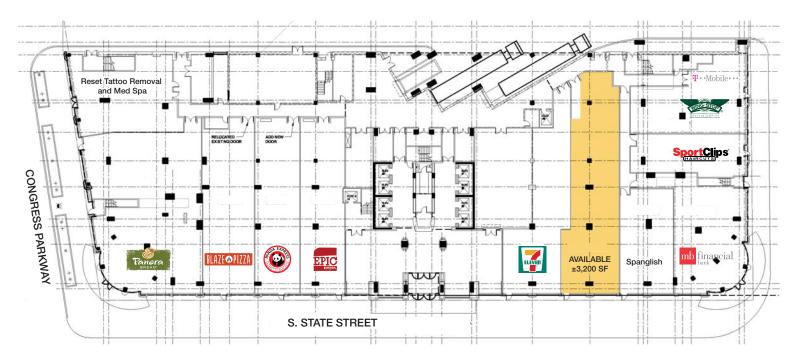

# University Center Chicago

525 S. State Street | Chicago, IL 60605 | South Loop

- Join 30K SF of retail located on the corner of Congress Parkway and State Street in the South Loop
- ±3,200 SF available
- Over 500 student housing units in the building with minimal vacancies
- High density residential area with heavy pedestrian traffic
- Co-tenants include Panda Express, Panera Bread,
  Wingstop, 7-Eleven, Athletico, Blaze Pizza, Epic Burger