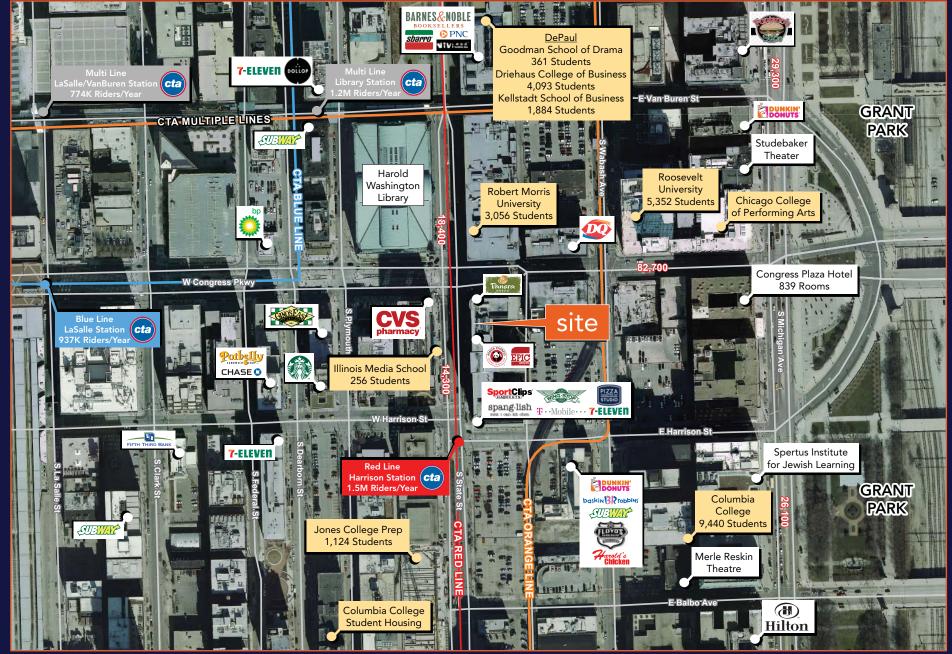

# University Center Chicago

525 S. State Street | Chicago, IL 60605 | South Loop

- Join 30K SF of retail located on the corner of Congress Parkway and State Street in the South Loop
- ±3,200 SF available
- Over 500 student housing units in the building with minimal vacancies
- High density residential area with heavy pedestrian traffic
- Co-tenants include Panda Express, Panera Bread,
  Wingstop, 7-Eleven, Athletico, Blaze Pizza, Epic Burger

#### University Center Chicago, IL